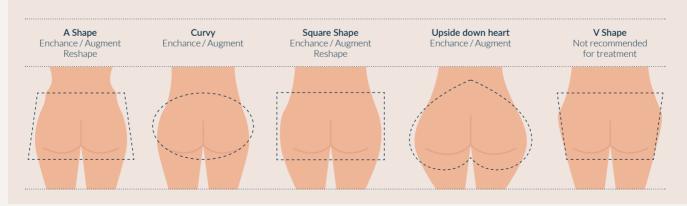

### Lanluma can be used to beautify, enhance and correct most buttock shapes:

- 'A'-shaped' and 'square' buttocks can be reshaped, balanced and augmented – Lanluma is perfect for adding volume to lift ageing buttocks or to enhance patients who are worried about 'hip dips'.
- 'Curvy' and 'heart-shaped' buttocks can be enhanced and augmented – boosting the size of the bottom whilst retaining the natural shape and feel.
- Unfortunately, Lanluma is not suitable for patients with V-shaped buttocks.

### Lanluma can be used on the following buttock shapes.