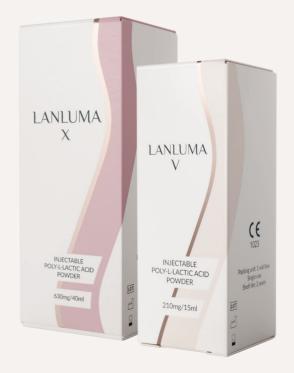

#### **Convenient sizes**

Lanluma is available in two sizes:

- Lanluma V 210 mg perfect for small area corrections, like the face or neck.
- Lanluma X 630 mg ideal for transforming larger areas like the buttocks.

### **C E** Medical Device class III

Lanluma X: The pack consists of 1 vial (PLLA strength: 630 mg) Lanluma V: The pack consists of 1 vial (PLLA strength: 210 mg)