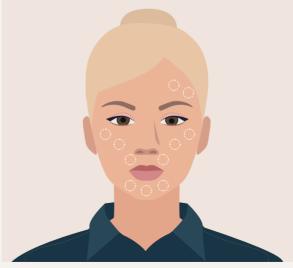

### Lanluma for skin ageing – Refreshing and rejuvenating

Lanluma can be used on the face, neck, arms, décolletage and thighs to refine and perfect skin texture and appearance. Through a combination of deep and superficial injections, you can gently refine, enhance and tighten the skin, correcting common concerns and boosting your clients' confidence.

#### Beautiful enhancement for the face

- Use Lanluma to correct fine lines and wrinkles by stimulating the natural collagen response, and filling the target area with natural collagen – all whilst rejuvenating the skin texture.
- Transform cheeks and revitalise sunken temples by creating collagen in areas where volume has disappeared (or was never present).
- Redefine the chin and jawline by reshaping and contouring.
- Correct deep folds, such as the nasolabial folds (nose to mouth lines).
- Note: Lanluma shouldn't be used in or near periorbital area, lip or eye contour.

## Areas that can be treated using Lanluma:

13/01/2021 11:02

### Boost confidence by perfecting and correcting other areas

- Tighten and improve the tone of the upper and lower neck.
- Enhance the skin on the back of hands the 'tell' that can give away even the most facially youthful clients.
- Correct bodily skin concerns, like cellulite, sagging and scarring.