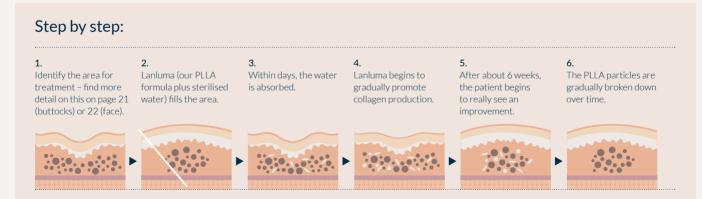

### How does Lanluma work?

Lanluma is an injectable poly-L-lactic acid (PLLA) collagen stimulant.

You can use it to activate natural collagen in two ways: either to increase fullness and add volume in both face and body; or to create a more youthful appearance by helping the body naturally correct medium to deep facial lines.

#### Why is it different?

Lanluma isn't the same as other fillers, because it doesn't simply 'fill up' areas like HA fillers. In fact, PLLA particles get to work deep within the skin to activate the body's own natural collagen response – so the volume created is long-lasting, with results lasting up to two years post-procedure.

#### The process explained

Lanluma is injected into the body with a needle or a cannula depending on the area to be treated, where it gets to work within, stimulating collagen production.

Results last up to two years, and if more volume is required, top-up procedures are safe and effective.