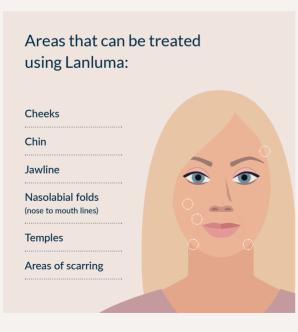

#### Beautiful enhancement for the face

- Use Lanluma to correct fine lines and wrinkles by stimulating the natural collagen response, and filling the target area with natural collagen – all whilst rejuvenating the skin texture.
- Transform cheeks and revitalise sunken temples by creating collagen in areas where volume has disappeared (or was never present).
- Redefine the chin and jawline by reshaping and contouring.
- Correct deep folds, such as the nasolabial folds (nose to mouth lines).
- Note: Lanluma shouldn't be used in or near periorbital area, lip or eye contour.

Note: Injections in the pearl oral region is contraindicated.

## Areas that can be treated using Lanluma:

13/01/2021 11:02