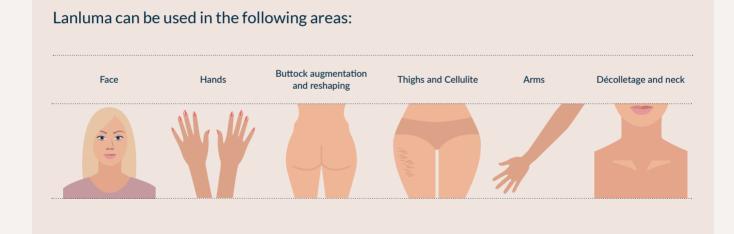

### Where can Lanluma be used?

Lanluma is unique in the world of collagen stimulating injections, because it's been developed to work beautifully both for facial rejuvenation and in the body. As well as providing facial rejuvenation, you can use it to enhance natural curves in the buttocks. It can also be used to improve the appearance of skin irregularities like cellulite, and for rejuvenation and skin tightening in the neck, arms, décolletage and thighs.

#### Quick Guide

Turn to page 12 for more information on the facial procedure, and page 15 for how Lanluma enhances curves.

This adaptable treatment can also be used on the neck, arms, décolletage and thighs.

Lanluma is also a wonderful tool to correct natural and post-surgical concerns such as atrophy, lipoatrophy and postpartum body.

### Boost confidence by perfecting and correcting other areas

- Tighten and improve the tone of the upper and lower neck.
- Enhance the skin on the back of hands the 'tell' that can give away even the most facially youthful clients.
- Correct bodily skin concerns, like cellulite, sagging and scarring.